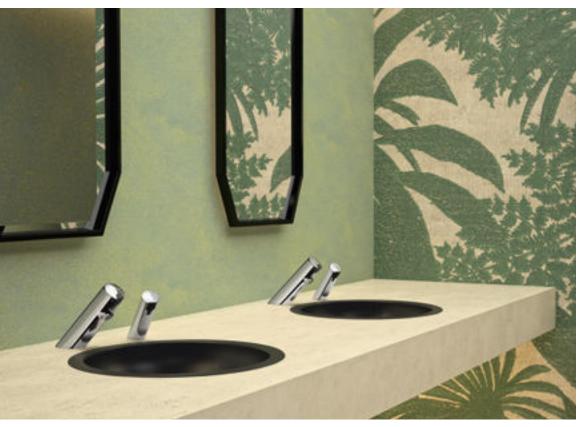

# THE PERFECT COMBO FOR OPTIMAL HYGIENE

TEMPOMATIC 4 deck-mounted electronic taps/mixers and soap dispenser

Harmonious set with a sleek design

Total hygiene: no manual contact

Refs.: 49000615, 512031PUK

Public washrooms are moving upmarket and have become the showcase of hygiene and design for an entire establishment. To meet this new need, DELABIE, expert in sanitary equipment for public places, offers a harmonious combination of TEMPOMATIC 4 deck-mounted taps/mixers and electronic soap dispensers.

## Common design

The sleek lines and chrome finish give this duo a modern, universal design that is ideal for styling the most upscale public washrooms.

TEMPOMATIC 4 electronic tap, battery-operated Ref. DELABIE: 44000615

TEMPOMATIC 4 electronic soap dispenser with a 1 litre tank, mains supply Ref. DELABIE: 512031PUK

Installation example: TEMPOMATIC 4 deck-mounted electronic taps/mixers and soap dispensers