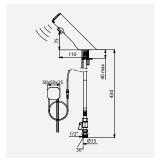

TEMPOMATIC 4 electronic tap, battery-operated Ref. DELABIE: 44000615

TEMPOMATIC 4 electronic soap dispenser with a 1 litre tank, mains supply Ref. DELABIE: 512031PUK

Installation example: TEMPOMATIC 4 deck-mounted electronic taps/mixers and soap dispensers