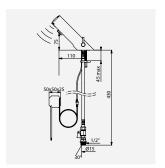

**TEMPOMATIC MIX 4 electronic** mixer, mains supply Ref. DELABIE: 49000015

TEMPOMATIC 4 electronic tap, mains supply Ref. DELABIE: 44000015

TEMPOMATIC 4 electronic tap, mains supply Ref. DELABIE: 44000015

TEMPOMATIC 4 electronic tap, battery-operated Ref. DELABIE: 44000615

TEMPOMATIC 4 electronic soap dispenser with a 1 litre tank, mains supply Ref. DELABIE: 512031PUK

Installation example: TEMPOMATIC 4 deck-mounted electronic taps/mixers and soap dispensers