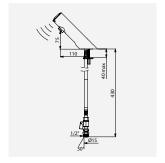

TEMPOMATIC 4 electronic tap, battery-operated Ref. DELABIE: 44000615

TEMPOMATIC 4 electronic soap dispenser with a 1 litre tank, mains supply Ref. DELABIE: 512031PUK

Installation example: TEMPOMATIC 4 deck-mounted electronic taps/mixers and soap dispensers