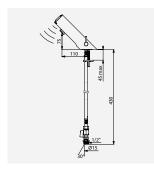

### Images available on our website delabie.co.uk, in the PRESS section

**TEMPOMATIC MIX 4 electronic** mixer, battery-operated Ref. DELABIE: 49000615

TEMPOMATIC MIX 4 electronic mixer, battery-operated Ref. DELABIE: 49000615