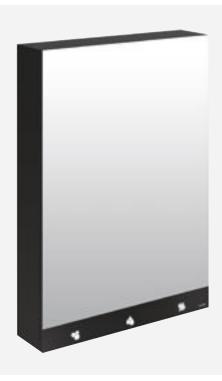

## 2022 MUUUZ INTERNATIONAL AWARD WINNER: 4-IN-1 MIRROR CABINET

4-IN-1 DESIGN

The mirror cabinet with 4 functions (References 510203, 510204, 510205 and 510206) has won a 2022 Muuuz International Award in the "Interior fittings" category.

One cabinet with 4 functions: a mirror, an electronic soap dispenser, an electronic tap and an air-pulse hand dryer. Everything the user needs to ensure good hand hygiene.

The automatic detection of hands activates the soap, water and drying function, guaranteeing touch-free control and avoiding any contamination from one user to another. In addition, the tap has a periodic anti-bacterial duty flush. However, aesthetics have not been forgotten. Indeed, all these functions are identified by illuminated pictograms and an LED strip creates ambient lighting while highlighting the washbasin.

In addition, the mirror cabinet is designed to simplify its installation and maintenance. It has hidden fixings and a lock with standard DELABIE key. The door hinges provide precision adjustment.

The water supply connects from the inside or the top of the cabinet, depending on the installation. A single electrical connection powers all the elements.

The mirror cabinet is available in 2 sizes: 600mm wide for individual installation or 800mm wide to create a wall of mirrors by installing several cabinets side-by-side.