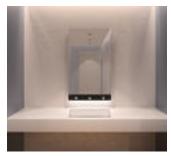

Installation example: mirror cabinet with 4 functions Ref. 510203

Installation example: mirror cabinet with 4 functions Ref. 510206