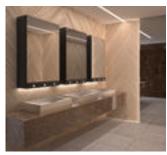

Installation example: mirror cabinet with 4 functions Ref. 510203

Installation example: mirror cabinet with 4 functions Ref. 510206

The mirror cabinet is available in 2 sizes: 600mm wide for individual installation or 800mm wide to create a wall of mirrors by installing several cabinets side-by-side.