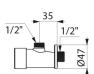

#### DESCRIPTION

TEMPOSTOP 3 time flow shower valve - Ref. 703580

Exposed time flow shower valve: TEMPOSTOP 3 M1/2" time flow valve; supply with mixed water. Wall-mounted exposed installation. Angled model for in-line supply. ~30 seconds time flow. Flow rate pre-set at 9 lpm at 3 bar, can be adjusted. Chrome-plated brass body. Chrome-plated metal push-button. 30-year warranty.

#### TEMPOSTOP 3 time flow shower valve - Ref. 703580

| Connector  | 1/2"      |
|------------|-----------|
| Technology | Time flow |
| Flow rate  | 9 lpm     |
| Warranty   |           |