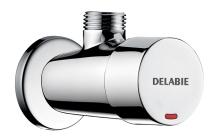

#### DESCRIPTION

TEMPOSTOP 3 time flow shower valve - Ref. 703580

Exposed time flow shower valve: TEMPOSTOP 3 M1/2" time flow valve; supply with mixed water. Wall-mounted exposed installation. Angled model for in-line supply. ~30 seconds time flow. Flow rate pre-set at 9 lpm at 3 bar, can be adjusted. Chrome-plated brass body. Chrome-plated metal push-button. 30-year warranty.