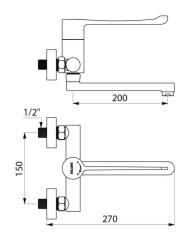

## **TECHNICAL CHARACTERISTICS**

Wall-mounted sequential mechanical basin mixer - Ref. 2437S

| Connector           | M1/2"                       |
|---------------------|-----------------------------|
| Technology          | Sequential mechanical mixer |
| Spout length        | 200mm                       |
| Flow rate           | 5 lpm                       |
| Temperature limiter | YES                         |
| Finish              | Chrome-plated brass         |
| Warranty            | 30 S WARRANTY               |