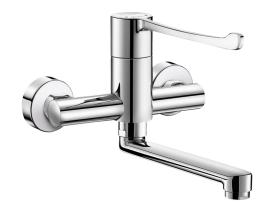

## Wall-mounted sequential mechanical basin mixer

Ref. 2437S

Sequential mechanical mixer with fixed spout

2025 UK public price excluding VAT: £390.54

## **DESCRIPTION**

Wall-mounted sequential mechanical basin mixer - Ref. 2437S

Wall-mounted sequential mechanical basin mixer.

Sequential over a 90° range: opens and closes with cold water.

Fixed flat under-spout, L. 200mm with hygienic flow straightener suitable for fitting a BIOFIL point-of-use filter.

Securitouch thermal insulation prevents burns.

Ø 35mm ceramic cartridge.

Pre-set maximum temperature limiter.

Body and spout with smooth interiors and low water volume (reduces bacterial development).

Flow rate regulated at 5 lpm.

Hygiene lever L. 200mm.

Supplied with 2 wall-mounted standard connectors, M1/2" M3/4".

Suitable for people with reduced mobility.

30-year warranty.

## **ADVANTAGES**

Sequential: opens and closes with cold water

Maximum hygiene: manages biofilm

No non-return valves

No manual contact: Hygiene lever