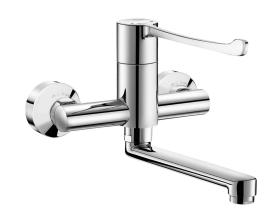

# Wall-mounted sequential mechanical basin mixer

Wall-mounted sequential mechanical basin mixer - Ref. 2437

Fixed flat under-spout, L. 200mm with hygienic flow straightener suitable for

Body and spout with smooth interiors and low water volume (reduces

Supplied with 2 wall-mounted STOP/CHECK connectors, M1/2" M3/4".

Sequential over a 90° range: opens and closes with cold water.

Ref. 2437

DESCRIPTION

fitting a BIOFIL point-of-use filter.

Pre-set maximum temperature limiter.

Suitable for people with reduced mobility.

Ø 35mm ceramic cartridge.

bacterial development).

30-year warranty.

Flow rate regulated at 5 lpm. Hygiene lever L. 200mm.

Sequential mechanical mixer with fixed spout

Wall-mounted sequential mechanical basin mixer.

Securitouch thermal insulation prevents burns.

2025 UK public price excluding VAT: £428.99