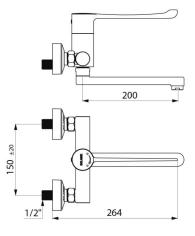

#### Wall-mounted sequential mechanical basin mixer - Ref. 2437

| Connector           | M1/2"                       |
|---------------------|-----------------------------|
| Technology          | Sequential mechanical mixer |
| Spout length        | 200mm                       |
| Flow rate           | 5 lpm                       |
| Temperature limiter | YES                         |
| Finish              | Chrome-plated brass         |
| Warranty            | 30 ¥                        |