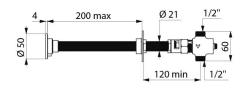

## Cross-wall tamperproof controls ≤ 200mm

Ref. 749TC200

For cross-wall showers and basin controls

2025 UK public price excluding VAT: £72.15

## **DESCRIPTION**

Cross-wall tamperproof controls ≤ 200mm - Ref. 749TC200

Cross-wall tamperproof controls ≤ 200mm, chrome-plated metal. With anti-rotating pin and back-nut.

## TECHNICAL CHARACTERISTICS

Cross-wall tamperproof controls ≤ 200mm - Ref. 749TC200

| Supply     | 1/2"      |
|------------|-----------|
| Technology | Time flow |
| Length     | 200mm     |
| Warranty   | 30 g      |