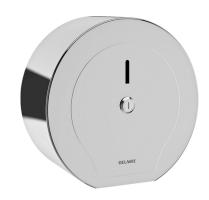

## Large toilet paper dispenser - 200 m

Ref. 510911P

Toilet paper holder

2025 UK public price excluding VAT: £109.47

## **DESCRIPTION**

Large toilet paper dispenser - 200 m - Ref. 510911P

Toilet paper dispenser.

Large model for 200m rolls.

Toilet paper dispenser made from bright polished 304 stainless steel.

Hinged cover makes it easier to refill and improves hygiene.

## **ADVANTAGES**

304 stainless steel: reduces bacteria development

Vandal-resistant model with lock

Lock and standard DELABIE key