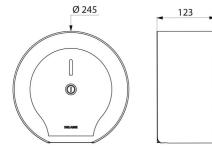

With back-piece: protects paper from imperfections in wall, humidity and dust.

With lock and standard DELABIE key.

Level control.

Dimensions: Ø 245mm, depth 123mm.

30-year warranty.

## TECHNICAL CHARACTERISTICS

Large toilet paper dispenser - 200 m - Ref. 510911P

| Depth         | 123mm                               |
|---------------|-------------------------------------|
| Diameter      | Ø 245mm                             |
| Finish        | Bright polished 304 stainless steel |
| Warranty      | 30 g<br>WASTANTY                    |
| Repairability | 50° S                               |