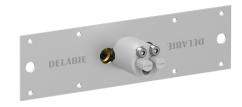

## Nanny joint for recessed water inlets

Ref. 484612

For battery-operated mixers, Kit 1/2

2025 UK public price excluding VAT: £165.45

## **DESCRIPTION**

Nanny joint for recessed water inlets - Ref. 484612

Nanny joint for recessed water inlet, Kit 1/2:

For wall-mounted TEMPOMATIC MIX 4, connects directly to the pipework. Compatible with mixers operated by CR123 6V lithium batteries.