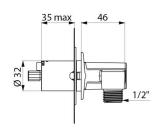

## TECHNICAL CHARACTERISTICS

Nanny joint for recessed water inlets - Ref. 484612

| Connector  | M1/2"      |
|------------|------------|
| Technology | Electronic |
| Diameter   | Ø 32mm     |
| Norms      | ACS (E     |
| Warranty   | 30 th      |