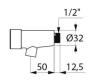

## TECHNICAL CHARACTERISTICS

TEMPOSTOP 3 AB time flow basin tap - Ref. 703200AB

| Connector    | M1/2"       |
|--------------|-------------|
| Technology   | Time flow   |
| Spout length | 50mm        |
| Flow rate    | 3 lpm       |
| Warranty     | 30 WARRANTY |
|              |             |