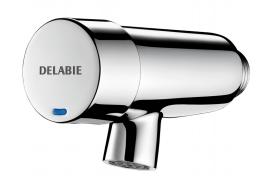

## TEMPOSTOP 3 AB time flow basin tap

Ref. 703200AB

Length 50mm

2024 UK public price excluding VAT: £79.98

## **DESCRIPTION**

TEMPOSTOP 3 AB time flow basin tap - Ref. 703200AB

Wall-mounted push-button basin tap:

Time flow ~7 seconds.

Pre-set flow rate 3 lpm at 3 bar, adjustable from 1.4 to 6 lpm.

Scale-resistant tamperproof flow straightener.

Chrome-plated brass body M½".

AB anti-blocking system: water only flows when push-button is released. 30-year warranty.

## **ADVANTAGES**

85% water savings

Chrome-plated solid brass

AB anti-blocking system