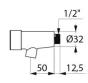

## TECHNICAL CHARACTERISTICS

TEMPOSTOP 3 AB time flow basin tap - Ref. 703200AB

| M1/2"           |
|-----------------|
| Time flow       |
| 50mm            |
| 3 lpm           |
| 30§<br>WARRANTY |
|                 |