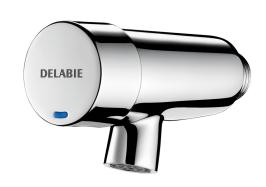

## **TEMPOSTOP 3 AB time flow basin tap**

Ref. 703200AB

Length 50mm

2025 UK public price excluding VAT: £90.14

## **DESCRIPTION**

TEMPOSTOP 3 AB time flow basin tap - Ref. 703200AB

Wall-mounted push-button basin tap:

Time flow ~7 seconds.

Pre-set flow rate 3 lpm at 3 bar, adjustable from 1.4 to 6 lpm.

Scale-resistant tamperproof flow straightener.

Chrome-plated brass body M½".

AB anti-blocking technology: water only flows when push-button is released. 30-year warranty.

## **ADVANTAGES**

85% water savings

Chrome-plated solid brass

AB anti-blocking system