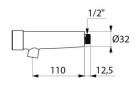

## TECHNICAL CHARACTERISTICS

TEMPOSTOP 3 time flow basin tap - Ref. 703300

| Connector    | M1/2"           |
|--------------|-----------------|
| Technology   | Time flow       |
| Spout length | 110mm           |
| Flow rate    | 3 lpm           |
| Warranty     | 30g<br>WARRANTY |