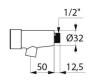

## TEMPOSTOP 3 time flow basin tap

Ref. 703200

Length 50mm

2025 UK public price excluding VAT: £72.93

Chrome-plated brass body M1/2".

30-year warranty.

## TECHNICAL CHARACTERISTICS

TEMPOSTOP 3 time flow basin tap - Ref. 703200

| M1/2"           |
|-----------------|
| Time flow       |
| 50mm            |
| 3 lpm           |
| 30§<br>WARRANTY |
|                 |