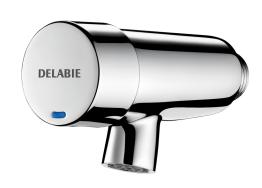

## TEMPOSTOP 3 time flow basin tap

Ref. 703200

Length 50mm

2025 UK public price excluding VAT: £72.93

## **DESCRIPTION**

TEMPOSTOP 3 time flow basin tap - Ref. 703200

Wall-mounted push-button basin tap:

~7 seconds time flow.

Flow rate pre-set at 3 lpm at 3 bar, can be adjusted from 1.4 to 6 lpm.

Tamperproof scale-resistant flow straightener.

Chrome-plated brass body M1/2".

30-year warranty.

## **ADVANTAGES**

85% water savings

Chrome-plated solid brass