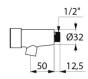

## **TEMPOSTOP 3 time flow basin** tap

Ref. 703200

Length 50mm

2024 UK public price excluding VAT: £70.80

Chrome-plated brass body M1/2".

30-year warranty.

## TECHNICAL CHARACTERISTICS

TEMPOSTOP 3 time flow basin tap - Ref. 703200

| Connector    | M1/2"     |
|--------------|-----------|
| Technology   | Time flow |
| Spout length | 50mm      |
| Flow rate    | 3 lpm     |
| Warranty     | 30 g      |
|              |           |