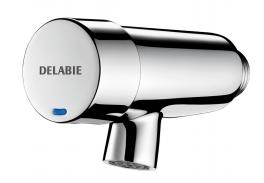

## **TEMPOSTOP 3 time flow basin** tap

Ref. 703200

Length 50mm

2024 UK public price excluding VAT: £70.80

## **DESCRIPTION**

TEMPOSTOP 3 time flow basin tap - Ref. 703200

Wall-mounted push-button basin tap:

~7 seconds time flow.

Flow rate pre-set at 3 lpm at 3 bar, can be adjusted from 1.4 to 6 lpm.

Tamperproof scale-resistant flow straightener.

Chrome-plated brass body M1/2".

30-year warranty.