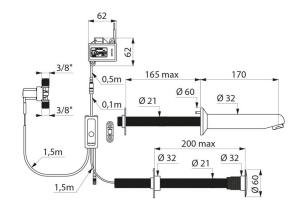

## **DESCRIPTION**

TEMPOMATIC electronic basin tap - Ref. 441200

Cross wall electronic basin tap:

Independent IP44 electronic control unit.

230/12V mains supply with transformer.

Flow rate pre-set at 3 lpm at 3 bar, can be adjusted from 1.4 to 6 lpm.

Scale-resistant flow straightener.

Adjustable duty flush (pre-set flush ~60 seconds every 24 hours after last use).

Chrome-plated fixed spout L. 170mm with anti-rotating pin and back-nut.

Escutcheon flush to the wall.

Shockproof infrared presence detection sensor.

Anti-blocking security.

For walls ≤ 165mm.

Solenoid valve M 3/8" with integrated filter.

Threaded rods can be cut to size.

Suitable for People with Reduced Mobility.

## **TECHNICAL CHARACTERISTICS**

TEMPOMATIC electronic basin tap - Ref. 441200

| Supply       | 230/12V mains supply |
|--------------|----------------------|
| Connector    | M3/8"                |
| Technology   | Electronic           |
| Depth        | 165mm                |
| Spout length | 170mm                |
| Flow rate    | 3 lpm                |
| Warranty     | 30g                  |