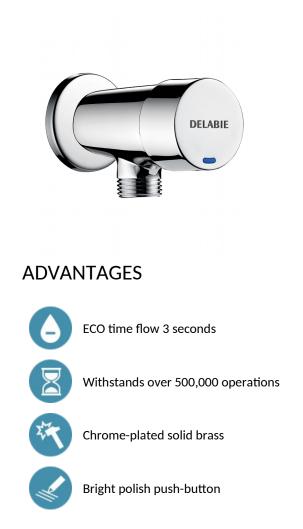

### DESCRIPTION

TEMPOSTOP 3 time flow urinal flush valve - Ref. 703800

Exposed time flow urinal flush valve. For stalls, standard or siphon action urinals. For wall-mounted installation. Time flow ~3 seconds. Flow rate pre-set at 0.15 l/sec. at 3 bar, can be adjusted. Compatible with rain water. Chrome-plated solid brass body M½". Wall plate. Angled for recessed installation. 30-year warranty.

#### TEMPOSTOP 3 time flow urinal flush valve - Ref. 703800

| Connector  | 1/2"       |
|------------|------------|
| Technology | Time flow  |
| Flow rate  | 0.15 l/sec |
| Warranty   |            |