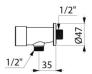

#### TEMPOSTOP 3 time flow urinal flush valve - Ref. 703800

| Connector  | 1/2"       |
|------------|------------|
| Technology | Time flow  |
| Flow rate  | 0.15 l/sec |
| Warranty   |            |