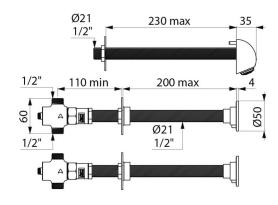

## **DESCRIPTION**

TEMPOSTOP time flow shower kit with 2 controls - Ref. 747210

Cross wall time flow shower kit:

TEMPOSTOP time flow valve  $M\frac{1}{2}$ ".

For wall depths ≤ 200mm.

Time flow ~15 seconds.

## TECHNICAL CHARACTERISTICS

TEMPOSTOP time flow shower kit with 2 controls - Ref. 747210

| 1/2"      |
|-----------|
| Time flow |
| 200mm     |
| 6 lpm     |
| 30 g      |
|           |