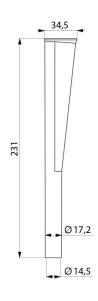

## **TECHNICAL CHARACTERISTICS**

Ergonomic handle extension for toilet brushes - Ref. 4051M

| Height   | 231mm            |
|----------|------------------|
| Width    | 34.5mm           |
| Finish   | Polyamide        |
| Warranty | 30 g<br>WARRANTY |