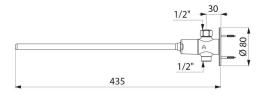

## TECHNICAL CHARACTERISTICS

TEMPOGENOU time flow tap - Ref. 735000

| Connector     | M1/2"            |
|---------------|------------------|
| Technology    | Time flow        |
| Length        | 435mm            |
| Flow rate     | 3 lpm            |
| Norms         | ACS              |
| Warranty      | 30 S<br>WARRANTY |
| Repairability | 50 g             |
|               |                  |