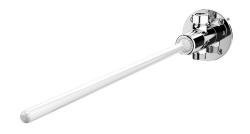

## **TEMPOGENOU time flow tap**

Ref. 735000

**Knee-operated** 

2025 UK public price excluding VAT: £138.03

## **DESCRIPTION**

TEMPOGENOU time flow tap - Ref. 735000

Knee-operated time flow basin valve:

Time flow ~7 seconds.

Flow rate pre-set at 3 lpm at 3 bar, can be adjusted from 1.4 to 6 lpm.

Reinforced control lever.

## **ADVANTAGES**

85% water savings

**Knee-operated** 

Reinforced fixing and rod

Total hygiene: no manual contact