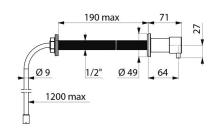

## **DESCRIPTION**

Wall-mounted soap dispenser - Ref. 729170

Wall-mounted soap dispenser.

Service duct model for cross-wall installation, upto 190mm.

Liquid soap dispenser.

Body and push-button in polished 304 stainless steel.

Non-drip system (waterproof).

For remote tanks (tank not supplied) supplied with a 1.20m flexible tube.

Wall-mounted soap dispenser with 30-year warranty.

## TECHNICAL CHARACTERISTICS

Wall-mounted soap dispenser - Ref. 729170

| Depth    | 71mm                                                 |
|----------|------------------------------------------------------|
| Length   | Cross-wall, upto 190mm                               |
| Finish   | Body and push-button in polished 304 stainless steel |
| Warranty | 30 g                                                 |