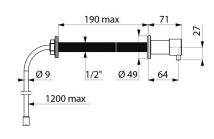

## **DESCRIPTION**

Wall-mounted soap dispenser - Ref. 729170

Wall-mounted soap dispenser.

Service duct model for cross-wall installation, upto 190mm.

Liquid soap dispenser.

Body and push-button in polished 304 stainless steel.

Non-drip system (waterproof).

For remote tanks (tank not supplied) supplied with a 1.20m flexible tube.

Wall-mounted soap dispenser with 30-year warranty.

## TECHNICAL CHARACTERISTICS

Wall-mounted soap dispenser - Ref. 729170

| Depth         | 71mm                                                 |
|---------------|------------------------------------------------------|
| Length        | Cross-wall, upto 190mm                               |
| Finish        | Body and push-button in polished 304 stainless steel |
| Warranty      | 30 g                                                 |
| Repairability | 50 g<br>REPARABILITY                                 |