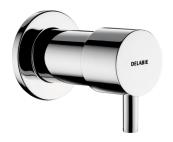

## **DESCRIPTION**

Wall-mounted soap dispenser - Ref. 729170

Wall-mounted soap dispenser.

Service duct model for cross-wall installation, upto 190mm.

Liquid soap dispenser.

Body and push-button in polished 304 stainless steel.

## **ADVANTAGES**

Vandal-resistant: cross wall installation

Soap dispenser designed for intensive use

Easy to maintain via service duct