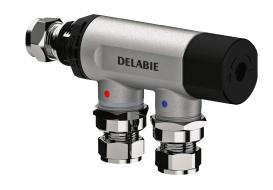

## **DESCRIPTION**

PREMIX COMPACT Thermostatic mixing valve - Ref. 733116

Thermostatic mixing valve for mixed water distribution from 30 - 60°C: For 2 to 6 sanitary points-of-use (depending on the flow rate). Anti-scalding safety: immediate shut-off if cold or hot water supply fails. Adjustable temperature from 30 - 60°C, can be blocked by the installer. Brass body.

Filters and non-return valves.

Minimum flow rate to operate: from 5 - 18 lpm.

Thermal shocks are possible.

M¾" Ø 15mm.

40mm centres.

30-year warranty.

## ADVANTAGES

Automatic shut-off if cold or hot water fails

Temperature stability

Accessible filters and non-return valves

Thermo-reactive cell