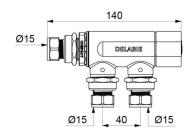

Filters and non-return valves.

Minimum flow rate to operate: from 5 - 18 lpm.

Thermal shocks are possible.

M¾" Ø 15mm.

40mm centres.

30-year warranty.

## TECHNICAL CHARACTERISTICS

PREMIX COMPACT Thermostatic mixing valve - Ref. 733116

| Connector  | M3/4" Ø 15mm        |
|------------|---------------------|
| Technology | Thermostatic        |
| Finish     | Nickel-plated brass |
| Norms      | <b>WRAS</b>         |
| Warranty   | 30 WARRANTY         |