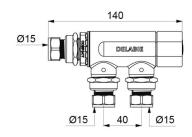

Filters and non-return valves.

Minimum flow rate to operate: from 5 - 33 lpm.

Thermal shocks are possible.

M¾" Ø 15mm.

40mm centres.

30-year warranty.

## TECHNICAL CHARACTERISTICS

PREMIX COMPACT Thermostatic mixing valve - Ref. 733116

| Connector  | M3/4" Ø 15mm        |
|------------|---------------------|
| Technology | Thermostatic        |
| Finish     | Nickel-plated brass |
| Norms      | WRAS                |
| Warranty   | 30 g                |