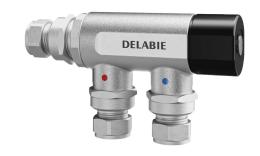

## **DESCRIPTION**

PREMIX COMPACT Thermostatic mixing valve - Ref. 733116

Thermostatic mixing valve for mixed water distribution from 30 - 60°C: For 1 to11 sanitary points-of-use (depending on the flow rate). Anti-scalding safety: immediate shut-off if cold or hot water supply fails. Adjustable temperature from 30 - 60°C, can be blocked by the installer. Brass body.

Filters and non-return valves.

Minimum flow rate to operate: from 5 - 33 lpm.

Thermal shocks are possible.

M¾" Ø 15mm.

40mm centres.

30-year warranty.

## **ADVANTAGES**

Automatic shut-off if cold or hot water fails

Temperature stability

Accessible filters and non-return valves

Thermo-reactive cell