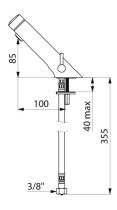

## TECHNICAL CHARACTERISTICS

TEMPOSOFT MIX 2 time flow mixer - Ref. 742520

| Connector    | F3/8"       |
|--------------|-------------|
| Technology   | Time flow   |
| Drop height  | 85mm        |
| Spout length | 100mm       |
| Flow rate    | 3 lpm       |
| Norms        | ACS         |
| Warranty     | 30 WARRANTY |
|              |             |