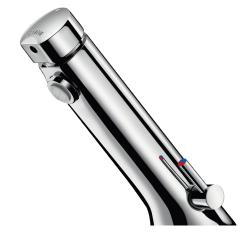

## TEMPOSOFT MIX 2 time flow mixer

Ref. 742520

Soft-touch operation

2024 UK public price excluding VAT: £186.55

## DESCRIPTION ADVANTAGES

Deck-mounted time flow basin mixer:

Soft-touch operation.

Time flow ~15 seconds.

Flow rate pre-set at 3 lpm at 3 bar, can be adjusted from 1.4 to 6 lpm.

Tamperproof scale-resistant flow straightener.

Solid chrome-plated brass body.

PEX flexibles F3/8" with filters and non-return valves.

TEMPOSOFT MIX 2 time flow mixer - Ref. 742520

Fixing reinforced by 2 stainless steel rods.

Side temperature control with standard lever and adjustable maximum temperature limiter.

## Soft-touch operation