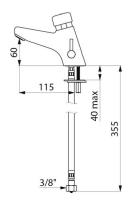

## TECHNICAL CHARACTERISTICS

TEMPOMIX 2 time flow mixer - Ref. 700102

| Connector    | F3/8"     |
|--------------|-----------|
| Technology   | Time flow |
| Drop height  | 60mm      |
| Spout length | 115mm     |
| Flow rate    | 3 lpm     |
| Norms        | ACS (S)   |
| Warranty     | 30 E      |
|              |           |