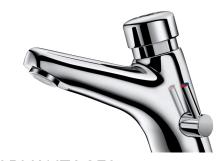

## **DESCRIPTION**

TEMPOMIX 2 time flow mixer - Ref. 700102

Deck-mounted time flow basin mixer:

Time flow ~15 seconds.

Flow rate pre-set at 3 lpm at 3 bar, can be adjusted from 1.4 to 6 lpm.

Tamperproof scale-resistant flow straightener.

Solid chrome-plated brass body.

AB anti-blocking system: water only flows when teh push-button is released. PEX flexibles F3/8" with filters and non-return valves.

Fixing reinforced by 2 stainless steel rods.

Side temperature control with standard lever and adjustable maximum temperature limiter.

30-year warranty.