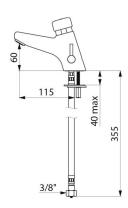

## TECHNICAL CHARACTERISTICS

TEMPOMIX 2 time flow mixer - Ref. 700102

| Connector    | F3/8"       |
|--------------|-------------|
| Technology   | Time flow   |
| Drop height  | 60mm        |
| Spout length | 115mm       |
| Flow rate    | 3 lpm       |
| Norms        | ACS ①       |
| Warranty     | 30 WARRANTY |
|              |             |