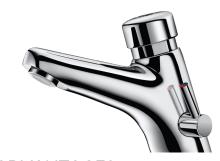

## **DESCRIPTION**

TEMPOMIX 2 time flow mixer - Ref. 700102

Deck-mounted time flow basin mixer:

Time flow ~15 seconds.

Flow rate pre-set at 3 lpm at 3 bar, can be adjusted from 1.4 to 6 lpm.

Tamperproof scale-resistant flow straightener.

Solid chrome-plated brass body.

PEX flexibles F3/8" with filters and non-return valves.

Fixing reinforced by 2 stainless steel rods.

Side temperature control with standard lever and adjustable maximum temperature limiter.