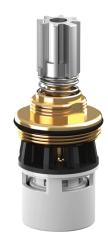

## Time flow cartridge

Ref. 743644

For TEMPOSTOP recessed shower

2025 UK public price excluding VAT: £83.29

## **DESCRIPTION**

Time flow cartridge - Ref. 743644

Time flow cartridge for TEMPOSTOP recessed shower. Time flow ~30 seconds. Adjustable flow rate.

## **TECHNICAL CHARACTERISTICS**

Time flow cartridge - Ref. 743644

| Connector  | M3/4"                          |
|------------|--------------------------------|
| Technology | Time flow                      |
| Height     | 49mm + 47mm                    |
| Flow rate  | Adjustable                     |
| Norms      | CO<br>PERMINENTIAL DESIGNATION |