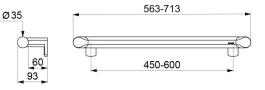

#### DESCRIPTION

Be-Line<sup>®</sup> DOC M matte black straight grab bar, 600mm - Ref. 511906MBK

Be-Line<sup>®</sup> DOC M grab bar Ø 35mm, for people with reduced mobility. For use as a handrail or grab bar for WCs, showers or baths. Aluminium tube, 3mm thick. Solid aluminium fixing points. Rounded profile Ø 35mm with ergonomic flat front face that prevents rotation

for an optimal grip. Matte black powder-coated finish provides a good visual contrast with the wall.

Uniform surface for easy maintenance and hygiene.

60mm gap between the bar and the wall: minimal space prevents the forearm passing between the bar and the wall, reducing the risk of fracture in case of loss of balance.

## **TECHNICAL CHARACTERISTICS**

Be-Line<sup>®</sup> DOC M matte black straight grab bar, 600mm - Ref. 511906MBK

| Length            | 600mm                               |
|-------------------|-------------------------------------|
| Diameter          | Ø 35mm                              |
| Width to the wall | 60mm                                |
| Finish            | Matte black powder-coated aluminium |
| Norms             | CE                                  |
| Warranty          | 30 YARRANTY                         |