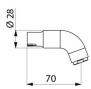

## **Brass BIOCLIP spout**

Ref. 20004

Spout L.70mm Ø 28mm for mixers with removable spouts

2025 UK public price excluding VAT: £100.44

## **DESCRIPTION**

Brass BIOCLIP spout - Ref. 20004

Removable brass BIOCLIP spout L. 70mm Ø 28mm or easy cleaning/descaling of the interior or autoclaving.

Spouts fitted with a hygienic flow straightener, suitable for fitting a point-of-use BIOFIL filter.

## TECHNICAL CHARACTERISTICS

Brass BIOCLIP spout - Ref. 20004

| Spout length | 70mm                |  |
|--------------|---------------------|--|
| Finish       | Chrome-plated brass |  |
| Norms        | ACS                 |  |
| Warranty     | 30 WARRANTY         |  |