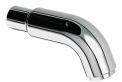

# **Brass BIOCLIP spout**

Ref. 20004

Spout L.70mm Ø 28mm for mixers with removable spouts

2024 UK public price excluding VAT: £97.52

#### DESCRIPTION

Brass BIOCLIP spout - Ref. 20004

Removable brass BIOCLIP spout L. 70mm Ø 28mm or easy cleaning/descaling of the interior or autoclaving. Spouts fitted with a hygienic flow straightener, suitable for fitting a point-of-

use BIOFIL filter.

Spout with smooth interior reduces bacterial development.

The second spout enables continuous use during cleaning/descaling of the first spout.

Suitable for all mixers and taps with BIOCLIP spout. 2 per pack.