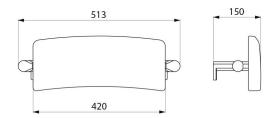

Matte black powder-coated aluminium structure. Flexible polyurethane backrest for toilets. Dimensions: 150 x 513 x 173mm. 30-year warranty. CE marked.

## Be-Line<sup>®</sup> comfort backrest for WCs - Ref. 511928BK

| Height   | 173mm                                         |
|----------|-----------------------------------------------|
| Depth    | 150mm                                         |
| Width    | 513mm                                         |
| Finish   | Matte black powder-coated aluminium structure |
| Norms    | CE                                            |
| Warranty |                                               |