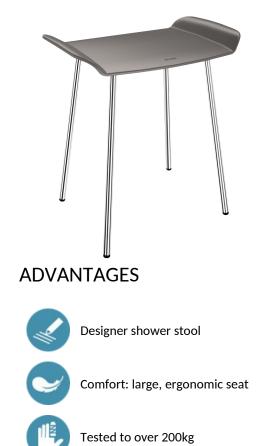

#### Be-Line<sup>®</sup> shower stool - Ref. 511418C

Be-Line<sup>®</sup> shower stool
Stool for people with reduced mobility.
Wide model with ergonomic handles.
Suitable for intensive use in public places and hospitals.
Solid anthracite seat made from high strength polymer.
Non-slip surface.
Good resistance to Betadine<sup>®</sup>.
304 stainless steel structure Ø 18 x 2mm.
Anti-bacterial treatment: optimum protection against bacterial development.
Dimensions: 360 x 540 x 480mm.
Seat height: 480mm.
Tested to over 200kg. Maximum recommended user weight: 135kg.
Grey plastic protective caps on feet.
Shower stool with 30-year warranty.