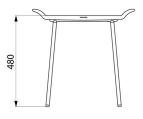

#### Be-Line<sup>®</sup> shower stool - Ref. 511418C

Be-Line<sup>®</sup> shower stool
Stool for people with reduced mobility.
Wide model with ergonomic handles.
Suitable for intensive use in public places and hospitals.
Solid anthracite seat made from high strength polymer.
Non-slip surface.
Good resistance to Betadine<sup>®</sup>.
304 stainless steel structure Ø 18 x 2mm.
Anti-bacterial treatment: optimum protection against bacterial development.
Dimensions: 360 x 540 x 480mm.
Seat height: 480mm.
Tested to over 200kg. Maximum recommended user weight: 135kg.
Grey plastic protective caps on feet.
Shower stool with 30-year warranty.

#### Be-Line<sup>®</sup> shower stool - Ref. 511418C

| Height   | 480mm                           |
|----------|---------------------------------|
| Depth    | 360mm                           |
| Width    | 540mm                           |
| Finish   | Polymer and 304 stainless steel |
| Warranty | 30 B<br>NARBANTY                |