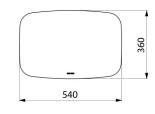

#### Be-Line<sup>®</sup> shower stool - Ref. 511418C

Be-Line<sup>®</sup> shower stool
Stool for people with reduced mobility.
Wide model with ergonomic handles.
Suitable for intensive use in public places and hospitals.
Solid anthracite seat made from high strength polymer.
Non-slip surface.
Good resistance to Betadine<sup>®</sup>.
304 stainless steel structure Ø 18 x 2mm.
Anti-bacterial treatment: optimum protection against bacterial development.
Dimensions: 360 x 540 x 480mm.
Seat height: 480mm.
Tested to over 200kg. Maximum recommended user weight: 135kg.
Grey plastic protective caps on feet.
Shower stool with 30-year warranty.

#### Be-Line<sup>®</sup> shower stool - Ref. 511418C

| Height   | 480mm                           |
|----------|---------------------------------|
| Depth    | 360mm                           |
| Width    | 540mm                           |
| Finish   | Polymer and 304 stainless steel |
| Warranty | 30 B<br>NARBANTY                |