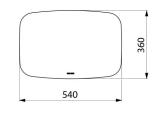

### Be-Line<sup>®</sup> shower stool - Ref. 511418BK

Be-Line<sup>®</sup> shower stool
Stool for people with reduced mobility.
Wide model with ergonomic handles.
Suitable for intensive use in public places and hospitals.
Solid black seat made from high strength polymer.
Non-slip surface.
Good resistance to Betadine<sup>®</sup>.
304 stainless steel structure Ø 18 x 2mm.
Anti-bacterial treatment: optimum protection against bacterial development.
Dimensions: 360 x 540 x 480mm.
Seat height: 480mm.
Tested to over 200kg. Maximum recommended user weight: 135kg.
Black plastic protective caps on feet.
Shower stool with 30-year warranty.

#### Be-Line<sup>®</sup> shower stool - Ref. 511418BK

| Height   | 480mm                           |
|----------|---------------------------------|
| Depth    | 360mm                           |
| Width    | 540mm                           |
| Finish   | Polymer and 304 stainless steel |
| Warranty | 30 B<br>WARBANTY                |