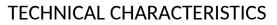

### Be-Line<sup>®</sup> shower stool - Ref. 511418BK

Be-Line<sup>®</sup> shower stool
Stool for people with reduced mobility.
Wide model with ergonomic handles.
Suitable for intensive use in public places and hospitals.
Solid black seat made from high strength polymer.
Non-slip surface.
Good resistance to Betadine<sup>®</sup>.
304 stainless steel structure Ø 18 x 2mm.
Anti-bacterial treatment: optimum protection against bacterial development.
Dimensions: 360 x 540 x 480mm.
Seat height: 480mm.
Tested to over 200kg. Maximum recommended user weight: 135kg.
Black plastic protective caps on feet.
Shower stool with 30-year warranty.