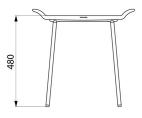

### Be-Line<sup>®</sup> shower stool - Ref. 511418BK

Be-Line<sup>®</sup> shower stool
Stool for people with reduced mobility.
Wide model with ergonomic handles.
Suitable for intensive use in public places and hospitals.
Solid black seat made from high strength polymer.
Non-slip surface.
Good resistance to Betadine<sup>®</sup>.
304 stainless steel structure Ø 18 x 2mm.
Anti-bacterial treatment: optimum protection against bacterial development.
Dimensions: 360 x 540 x 480mm.
Seat height: 480mm.
Tested to over 200kg. Maximum recommended user weight: 135kg.
Black plastic protective caps on feet.
Shower stool with 30-year warranty.

#### Be-Line<sup>®</sup> shower stool - Ref. 511418BK

| Height   | 480mm                           |
|----------|---------------------------------|
| Depth    | 360mm                           |
| Width    | 540mm                           |
| Finish   | Polymer and 304 stainless steel |
| Warranty | 30 B<br>WARBANTY                |