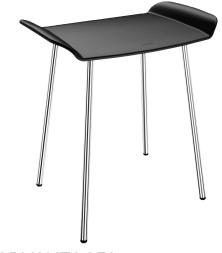

## **DESCRIPTION**

Be-Line® shower stool - Ref. 511418BK

Be-Line® shower stool

Stool for disabled people and people with reduced mobility.

Wide model with ergonomic handles.

Suitable for intensive use in public places and hospitals.

Solid black seat made from high strength polymer.

Non-slip surface.

Good resistance to Betadine®.

304 stainless steel structure Ø 18 x 2mm.

Dimensions: 360 x 540 x 480mm.

Seat height: 480mm.

Tested to over 200kg. Maximum recommended user weight: 135kg.