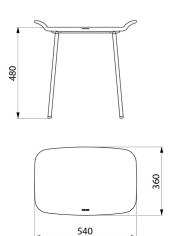

Solid black seat made from high strength polymer.

Non-slip surface.

Good resistance to Betadine®.

304 stainless steel structure Ø 18 x 2mm.

Dimensions: 360 x 540 x 480mm.

Seat height: 480mm.

Tested to over 200kg. Maximum recommended user weight: 135kg.

## TECHNICAL CHARACTERISTICS

Be-Line® shower stool - Ref. 511418BK

| 480mm                           |
|---------------------------------|
| 360mm                           |
| 540mm                           |
| Polymer and 304 stainless steel |
| 30 WARRANTY                     |
|                                 |