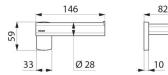

## TECHNICAL CHARACTERISTICS

Be-Line® wall-mounted toilet roll holder - Ref. 511966BK

| Height   | 59mm                                |
|----------|-------------------------------------|
| Depth    | 82mm                                |
| Length   | 146mm                               |
| Finish   | Matte black powder-coated aluminium |
| Warranty | 30 to warranty                      |
|          |                                     |