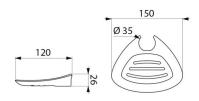

## TECHNICAL CHARACTERISTICS

Soap dish for Be-Line® grab bars, sliding, matte black - Ref. 511912BK

| Depth    | 120mm       |
|----------|-------------|
| Length   | 150mm       |
| Finish   | Matte black |
| Warranty | 30 g        |