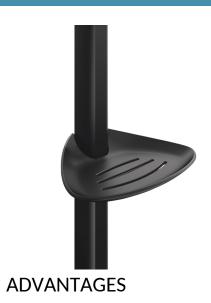

## Soap dish for Be-Line® grab bars, sliding, matte black

Ref. 511912BK

Matte black

2025 UK public price excluding VAT: £26.47

Soap dish with 30-year warranty.

Soap dish for Be-Line® grab bars, sliding, matte black - Ref. 511912BK

Soap dish for Be-Line® grab bars, sliding, matte black.
Soap dish suitable for shower gel or soap.
Soap dish for Be-Line® grab bars.
Anti-bacterial treatment: optimum protection against bacterial development.