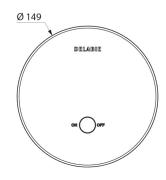

#### TEMPOMATIC 4 electronic shower valve - Ref. 443218

Recessed electronic shower valve, kit 2/2: Tamperproof chrome-plated metal control plate Ø 149mm. TEMPOMATIC 4 electronic valve M1/2" for mixed water supply. Battery-operated with CR123 6V Lithium batteries. Infrared presence detection sensor. Shower starts when hand is moved towards the sensor (detection distance ~4cm). Shuts off voluntarily or automatically after ~60 seconds. Duty flush (~60 seconds every 24 hours after the last use). Flow rate 16 lpm at 3 bar. Install in waterproof housing with waterproof collar, filter and stopcock. Suitable for people with reduced mobility. 30-year warranty. Order with recessed waterproof housing ref. 443PBOX.

#### TEMPOMATIC 4 electronic shower valve - Ref. 443218

| Supply     | 6V batteries |
|------------|--------------|
| Technology | Electronic   |
| Flow rate  | 16 lpm       |
| Diameter   | Ø 149mm      |
| Finish     | Chrome       |
| Norms      | ACS          |
| Warranty   | 30 M         |