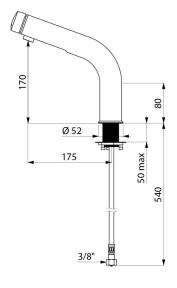

Flow rate pre-set at 3 lpm at 3 bar, can be adjusted from 1.4 to 6 lpm.

Tamperproof scale-resistant flow straightener.

Chrome-plated stainless steel body, H170mm for semi-recessed basins.

F3/8" PEX flexibles with filters and non-return valves.

## TECHNICAL CHARACTERISTICS

TEMPOMIX 3 time flow basin mixer - Ref. 794110

| Connector   | F3/8"       |
|-------------|-------------|
| Technology  | Time flow   |
| Drop height | 170mm       |
| Flow rate   | 3 lpm       |
| Finish      | Chrome      |
| Norms       | acs         |
| Warranty    | 30 WARRANTY |
|             |             |