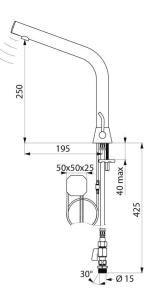

Flow rate pre-set at 3 lpm at 3 bar, can be adjusted from 1.4 to 6 lpm. Scale-resistant aerator.

Adjustable duty flush (~60 seconds every 24 hours after the last use). Stainless steel mixer, 250mm high for countertop basins.

Presence detection sensor at the end of the spout optimises detection. PEX flexibles with stopcocks, filters, non-return valves and Ø 15mm conical inlets.

Fixing reinforced by 2 stainless steel rods.

Anti-blocking security.

## **TECHNICAL CHARACTERISTICS**

BINOPTIC MIX 2 electronic basin mixer - Ref. 47500015

| Supply      | 230/6V mains supply |
|-------------|---------------------|
| Connector   | M½" Ø 15mm          |
| Technology  | Electronic          |
| Drop height | 250mm               |
| Flow rate   | 3 lpm               |
| Finish      | Satin               |
| Warranty    | 30 MARANTY          |