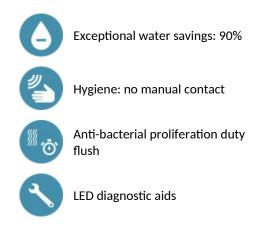

### **ADVANTAGES**

Flow rate pre-set at 3 lpm at 3 bar, can be adjusted from 1.4 to 6 lpm. Scale-resistant aerator.

Adjustable duty flush (~60 seconds every 24 hours after the last use). Stainless steel mixer, 250mm high for countertop basins.

Smooth interior spout with low water volume (limits bacterial niches). Side temperature control with adjustable maximum temperature limiter. Set detection distance, duty flush and launch thermal shocks manually. Suitable for people with reduced mobility. 30-year warranty.