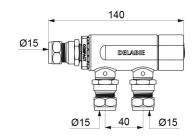

Recommended flow rate range: from 5 - 33 lpm.

Thermal shocks are possible.

M1/2" Ø 15mm. Centres: 40mm. 30-year warranty.

## TECHNICAL CHARACTERISTICS

PREMIX COMPACT Thermostatic mixing valve - Ref. 733115

| Connector     | M1/2" Ø 15mm  |
|---------------|---------------|
| Technology    | Thermostatic  |
| Finish        | Nickel        |
| Norms         | www.          |
| Warranty      | 30 S WARRANTY |
| Repairability | 50 g          |
|               |               |