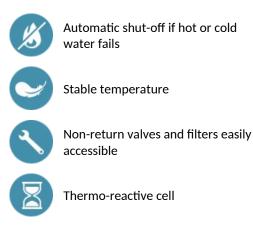

#### PREMIX COMPACT Thermostatic mixing valve - Ref. 733115

Thermostatic mixing valve for mixed water distribution from 30 - 60°C. To supply 1 to 11 points-of-use (depending on the flow rate). Anti-scalding safety: shuts off automatically if the cold or hot water supply fails. Temperature can be adjusted from 30 - 60 °C, can be locked by the installer. Brass body. Filters and non-return valves. Recommended flow rate range: from 5 - 33 lpm. Thermal shocks are possible. M1/2" Ø 15mm. Centres: 40mm. 30-year warranty.

## **ADVANTAGES**