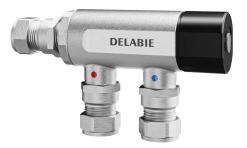

#### PREMIX COMPACT Thermostatic mixing valve - Ref. 733115

Thermostatic mixing valve for mixed water distribution from 30 - 60°C. To supply 1 to 11 points-of-use (depending on the flow rate). Anti-scalding safety: shuts off automatically if the cold or hot water supply fails. Temperature can be adjusted from 30 - 60 °C, can be locked by the installer. Brass body. Filters and non-return valves. Recommended flow rate range: from 5 - 33 lpm. Thermal shocks are possible. M1/2" Ø 15mm. Centres: 40mm. 30-year warranty.

#### PREMIX COMPACT Thermostatic mixing valve - Ref. 733115

| Connector  | M1/2" Ø 15mm |
|------------|--------------|
| Technology | Thermostatic |
| Finish     | Nickel       |
| Norms      | [JWRAS]      |
| Warranty   | 30 MARANTY   |