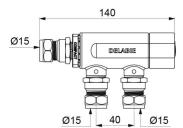

#### PREMIX COMPACT Thermostatic mixing valve - Ref. 733115

Thermostatic mixing valve for mixed water distribution from 30 - 60°C. To supply 1 to 11 points-of-use (depending on the flow rate). Anti-scalding safety: shuts off automatically if the cold or hot water supply fails. Temperature can be adjusted from 30 - 60 °C, can be locked by the installer. Brass body. Filters and non-return valves. Recommended flow rate range: from 5 - 33 lpm. Thermal shocks are possible. M1/2" Ø 15mm. Centres: 40mm. 30-year warranty.

#### PREMIX COMPACT Thermostatic mixing valve - Ref. 733115

| Connector  | M1/2" Ø 15mm |
|------------|--------------|
| Technology | Thermostatic |
| Finish     | Nickel       |
| Norms      | [JWRAS]      |
| Warranty   | 30 MARANTY   |