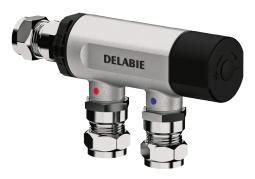

#### PREMIX COMPACT thermostatic mixer - Ref. 733115

Thermostatic mixing valve for mixed water distribution from 30 - 60°C. To supply 2 to 6 outlets (depending on the flow rate). Anti-scalding safety: shuts off automatically if the cold or hot water supply fails. Temperature can be adjusted from 30 - 60 °C, can be locked by the installer. Brass body. Filters and non-return valves. Recommended flow rate range: from 5 - 18 lpm. Thermal shocks are possible. M1/2" Ø 15mm. Centres: 40mm. 30-year warranty.