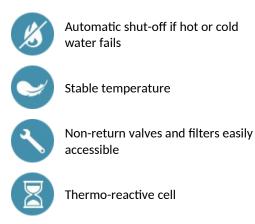

#### PREMIX COMPACT thermostatic mixer - Ref. 733115

Thermostatic mixing valve for mixed water distribution from 30 - 60°C. To supply 2 to 6 outlets (depending on the flow rate). Anti-scalding safety: shuts off automatically if the cold or hot water supply fails. Temperature can be adjusted from 30 - 60 °C, can be locked by the installer. Brass body. Filters and non-return valves. Recommended flow rate range: from 5 - 18 lpm. Thermal shocks are possible. M1/2" Ø 15mm. Centres: 40mm. 30-year warranty.

**ADVANTAGES** 