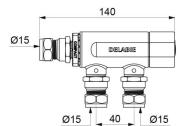

#### PREMIX COMPACT thermostatic mixer - Ref. 733115

Thermostatic mixing valve for mixed water distribution from 30 - 60°C. To supply 2 to 6 outlets (depending on the flow rate). Anti-scalding safety: shuts off automatically if the cold or hot water supply fails. Temperature can be adjusted from 30 - 60 °C, can be locked by the installer. Brass body. Filters and non-return valves. Recommended flow rate range: from 5 - 18 lpm. Thermal shocks are possible. M1/2" Ø 15mm. Centres: 40mm. 30-year warranty.

#### PREMIX COMPACT thermostatic mixer - Ref. 733115

| Connector  | M1/2" Ø 15mm |
|------------|--------------|
| Technology | Thermostatic |
| Finish     | Nickel       |
| Norms      | <u>awras</u> |
| Warranty   | 30 MA        |