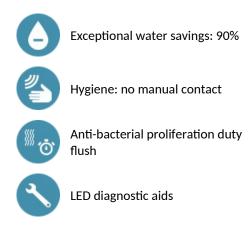

#### BINOPTIC 2 electronic tap - Ref. 37500015

Deck-mounted satin electronic basin tap: 230/6V mains supply. Reduced stagnation solenoid valve and electronic unit integrated into the body of the tap. Flow rate pre-set at 3 lpm at 3 bar, can be adjusted from 1.4 to 6 lpm. Scale-resistant aerator. Adjustable duty flush (~60 seconds every 24 hours after the last use). Stainless steel tap, 250mm high for countertop basins. Presence detection sensor at the end of the spout optimises detection. PEX flexible with stopcock, filter and Ø 15mm conical inlet. Fixing reinforced by 2 stainless steel rods. Anti-blocking security. Smooth spout interior with low water volume (reduces bacterial development). Set detection distance, duty flush and launch thermal shocks manually. Suitable for people with reduced mobility.

### **ADVANTAGES**