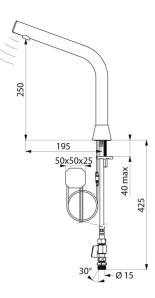

#### BINOPTIC 2 electronic tap - Ref. 37500015

Deck-mounted satin electronic basin tap: 230/6V mains supply. Reduced stagnation solenoid valve and electronic unit integrated into the body of the tap. Flow rate pre-set at 3 lpm at 3 bar, can be adjusted from 1.4 to 6 lpm. Scale-resistant aerator. Adjustable duty flush (~60 seconds every 24 hours after the last use). Stainless steel tap, 250mm high for countertop basins. Presence detection sensor at the end of the spout optimises detection. PEX flexible with stopcock, filter and Ø 15mm conical inlet. Fixing reinforced by 2 stainless steel rods. Anti-blocking security. Smooth spout interior with low water volume (reduces bacterial development). Set detection distance, duty flush and launch thermal shocks manually. Suitable for people with reduced mobility.

TECHNICAL CHARACTERISTICS

| BINOPTIC | 2 electronic tap  | - Ref. 37500015  |
|----------|-------------------|------------------|
| DINOFILE | z ciecti onic tap | - KCI. 37 300013 |

| Supply      | 230/6V mains supply |
|-------------|---------------------|
| Connector   | M½" Ø 15mm          |
| Technology  | Electronic          |
| Drop height | 250mm               |
| Flow rate   | 3 lpm               |
| Finish      | Satin               |
| Warranty    | 30 MARRANTY         |