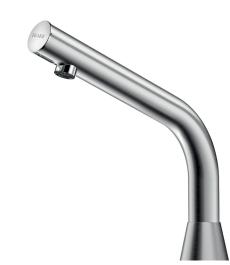

#### BINOPTIC 2 electronic tap - Ref. 37400615

Deck-mounted satin electronic basin tap: Operated by CR123 Lithium 6V batteries. Reduced stagnation solenoid valve and electronic unit integrated into the body of the tap. Flow rate pre-set at 3 lpm at 3 bar, can be adjusted from 1.4 to 6 lpm. Scale-resistant aerator. Adjustable duty flush (~60 seconds every 24 hours after the last use). Stainless steel tap, 170mm high for semi-recessed basins. Presence detection sensor at the end of the spout optimises detection. PEX flexible with stopcock, filter and conical inlet Ø 15mm. Fixing reinforced by 2 stainless steel rods. Anti-blocking security. Smooth spout interior with low water volume (reduces bacterial development). Set duty flush and launch thermal shocks manually. Suitable for people with reduced mobility.