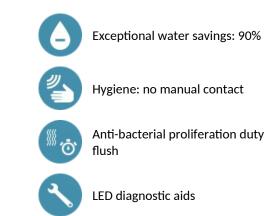

#### **ADVANTAGES**

#### BINOPTIC 2 electronic tap - Ref. 37400615

Deck-mounted satin electronic basin tap: Operated by CR123 Lithium 6V batteries. Reduced stagnation solenoid valve and electronic unit integrated into the body of the tap. Flow rate pre-set at 3 lpm at 3 bar, can be adjusted from 1.4 to 6 lpm. Scale-resistant aerator. Adjustable duty flush (~60 seconds every 24 hours after the last use). Stainless steel tap, 170mm high for semi-recessed basins. Presence detection sensor at the end of the spout optimises detection. PEX flexible with stopcock, filter and conical inlet Ø 15mm. Fixing reinforced by 2 stainless steel rods. Anti-blocking security. Smooth spout interior with low water volume (reduces bacterial development). Set duty flush and launch thermal shocks manually. Suitable for people with reduced mobility.