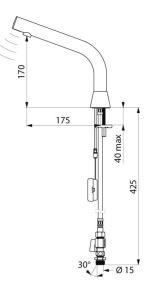

#### BINOPTIC 2 electronic tap - Ref. 37400615

Deck-mounted satin electronic basin tap: Operated by CR123 Lithium 6V batteries. Reduced stagnation solenoid valve and electronic unit integrated into the body of the tap. Flow rate pre-set at 3 lpm at 3 bar, can be adjusted from 1.4 to 6 lpm. Scale-resistant aerator. Adjustable duty flush (~60 seconds every 24 hours after the last use). Stainless steel tap, 170mm high for semi-recessed basins. Presence detection sensor at the end of the spout optimises detection. PEX flexible with stopcock, filter and conical inlet Ø 15mm. Fixing reinforced by 2 stainless steel rods. Anti-blocking security. Smooth spout interior with low water volume (reduces bacterial development). Set duty flush and launch thermal shocks manually. Suitable for people with reduced mobility.

### **TECHNICAL CHARACTERISTICS**

| <b>BINOPTIC 2 electronic tap</b> | - Ref. 37400615 |
|----------------------------------|-----------------|
|----------------------------------|-----------------|

| Supply      | 6V batteries |
|-------------|--------------|
| Connector   | M½" Ø 15mm   |
| Technology  | Electronic   |
| Drop height | 170mm        |
| Flow rate   | 3 lpm        |
| Finish      | Satin        |
| Warranty    | 30 B         |