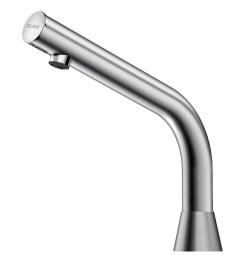

# **BINOPTIC 2 electronic tap**

Ref. 37400015

Mains, deck-mounted, stopcock, H. 170mm

2025 UK public price excluding VAT: £482.33

#### BINOPTIC 2 electronic tap - Ref. 37400015

Deck-mounted satin electronic basin tap: 230/6V mains supply. Reduced stagnation solenoid valve and electronic unit integrated into the body of the tap. Flow rate pre-set at 3 lpm at 3 bar, can be adjusted from 1.4 to 6 lpm. Scale-resistant aerator. Adjustable duty flush (~60 seconds every 24 hours after the last use). Stainless steel tap, 170mm high for semi-recessed basins. Presence detection sensor at the end of the spout optimises detection. PEX flexible with stopcock, filter and conical inlet Ø 15mm. Fixing reinforced by 2 stainless steel rods. Anti-blocking security. Smooth spout interior with low water volume (reduces bacterial development). Set detection distance, duty flush and launch thermal shocks manually.