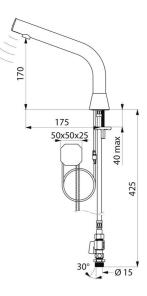

# **BINOPTIC 2 electronic tap**

Ref. 37400015

Mains, deck-mounted, stopcock, H. 170mm

2025 UK public price excluding VAT: £482.33

#### BINOPTIC 2 electronic tap - Ref. 37400015

Deck-mounted satin electronic basin tap: 230/6V mains supply. Reduced stagnation solenoid valve and electronic unit integrated into the body of the tap. Flow rate pre-set at 3 lpm at 3 bar, can be adjusted from 1.4 to 6 lpm. Scale-resistant aerator. Adjustable duty flush (~60 seconds every 24 hours after the last use). Stainless steel tap, 170mm high for semi-recessed basins. Presence detection sensor at the end of the spout optimises detection. PEX flexible with stopcock, filter and conical inlet Ø 15mm. Fixing reinforced by 2 stainless steel rods. Anti-blocking security. Smooth spout interior with low water volume (reduces bacterial development). Set detection distance, duty flush and launch thermal shocks manually.

## TECHNICAL CHARACTERISTICS

| Supply      | 230/6V mains supply |
|-------------|---------------------|
| Connector   | M½'' Ø 15mm         |
| Technology  | Electronic          |
| Drop height | 170mm               |
| Flow rate   | 3 lpm               |
| Finish      | Satin               |
| Warranty    | 30 KK               |