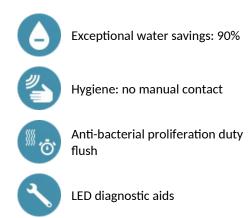

#### BINOPTIC 2 electronic tap - Ref. 37400015

Deck-mounted satin electronic basin tap: 230/6V mains supply. Reduced stagnation solenoid valve and electronic unit integrated into the body of the tap. Flow rate pre-set at 3 lpm at 3 bar, can be adjusted from 1.4 to 6 lpm. Scale-resistant aerator. Adjustable duty flush (~60 seconds every 24 hours after the last use). Stainless steel tap, 170mm high for semi-recessed basins. Presence detection sensor at the end of the spout optimises detection. PEX flexible with stopcock, filter and conical inlet Ø 15mm. Fixing reinforced by 2 stainless steel rods. Anti-blocking security. Smooth spout interior with low water volume (reduces bacterial development). Set detection distance, duty flush and launch thermal shocks manually.

Set detection distance, duty flush and launch thermal shocks manually. Suitable for people with reduced mobility. 30-year warranty.

### **ADVANTAGES**