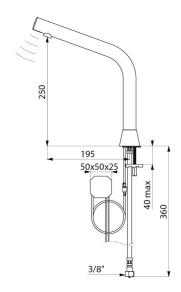

## **BINOPTIC 2 electronic tap**

Ref. 375110E

Mains, deck-mounted, H. 250mm, Bluetooth®

2024 UK public price excluding VAT: £570.76

Flow rate pre-set at 3 lpm at 3 bar, can be adjusted from 1.4 to 6 lpm. Scale-resistant aerator.

Adjustable duty flush (~60 seconds every 24 hours after the last use). Stainless steel tap, 250mm high for countertop basins.