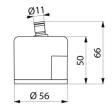

(filter only, excludes any flow rate restriction in the tap).

Space saving, suitable for taps with a low spout height: H. 50mm - Ø. 56mm. Controlled management of retro-contamination: protective skirt and angled connector for optimal positioning (filter position can be adjusted so the water does not flow directly on to the waste).

## TECHNICAL CHARACTERISTICS

BIOFIL 3-month tap head filter - Ref. 20351

| Technology | Point-of-use filtration                                 |
|------------|---------------------------------------------------------|
| Height     | 50mm                                                    |
| Flow rate  | 4.6 lpm at 1 bar, 7.6 lpm at 3 bar and 9.4 lpm at 5 bar |
| Diameter   | 56mm                                                    |
| Lifespan   | 3 months                                                |
| Norms      | ACS WRAS KTW CE                                         |