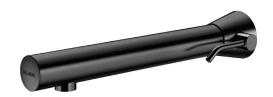

# **BINOPTIC MIX 2 electronic** basin mixer

Ref. 482130

Mains, cross wall 100mm, L. 220mm

2025 UK public price excluding VAT: £575.12

#### BINOPTIC MIX 2 electronic basin mixer - Ref. 482130

Cross wall chrome-plated matte black electronic basin mixer: 230/6V mains supply.

Reduced-stagnation solenoid valve and electronic unit are integrated into the body of the mixer.