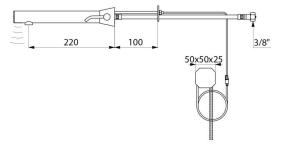

# **BINOPTIC MIX 2 electronic** basin mixer

Ref. 482130

Mains, cross wall 100mm, L. 220mm

2025 UK public price excluding VAT: £575.12

#### BINOPTIC MIX 2 electronic basin mixer - Ref. 482130

| Supply       | 230/6V mains supply       |
|--------------|---------------------------|
| Connector    | F3/8"                     |
| Technology   | Electronic                |
| Spout length | 220mm                     |
| Flow rate    | 3 lpm                     |
| Finish       | Chrome-plated matte black |
| Norms        | ACS                       |
| Warranty     |                           |