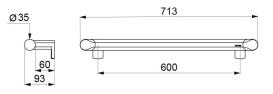

#### Be-Line® ambulant WC pack - Ref. 511811MW

Be-Line<sup>®</sup> DOC M WC pack with 3 grab bars, length 600mm. Aluminium tube Ø 35mm. Matte white powder-coated finish (LRV 82) provides a good visual contrast with the wall. Tested to over 200kg. Maximum recommended user weight 135kg. 30-year warranty. CE marked. DOC M compliant.

#### Be-Line<sup>®</sup> ambulant WC pack - Ref. 511811MW

| Length   | 600mm                               |
|----------|-------------------------------------|
| Finish   | Matte white powder-coated aluminium |
| Norms    | CE                                  |
| Warranty | 30 KARANTY                          |