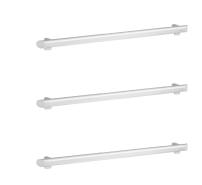

#### Be-Line® ambulant WC pack - Ref. 511811MW

Be-Line<sup>®</sup> DOC M WC pack with 3 grab bars, length 600mm. Aluminium tube Ø 35mm. Matte white powder-coated finish (LRV 82) provides a good visual contrast with the wall. Tested to over 200kg. Maximum recommended user weight 135kg. 30-year warranty. CE marked. DOC M compliant.