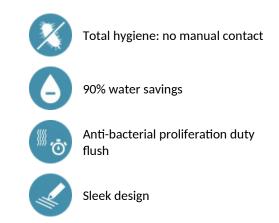

### ADVANTAGES

Flow rate pre-set at 3 lpm at 3 bar, can be adjusted from 1.4 - 6 lpm. Scale-resistant aerator.

Adjustable duty flush (pre-set flush ~60 seconds every 24 hours after last use). Wall-mounted stainless steel mixer.

Active, infrared presence detection, sensor at the end of the spout optimises detection.

Anti-blocking security.

Spout with smooth interior and low water volume (reduces bacterial development).

Side temperature control with adjustable maximum temperature limiter. Set duty flush and launch thermal shocks manually. Suitable for people with reduced mobility.