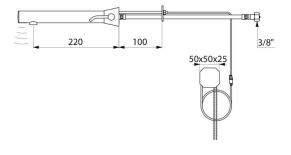

#### BINOPTIC MIX 2 electronic basin mixer - Ref. 482110

| Supply       | 230/6V mains supply |
|--------------|---------------------|
| Connector    | F3/8"               |
| Technology   | Electronic          |
| Spout length | 220mm               |
| Flow rate    | 3 lpm               |
| Finish       | Chrome-plated       |
| Warranty     | 30 B                |