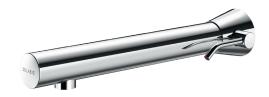

# **BINOPTIC MIX 2 electronic** basin mixer

Ref. 482110

Mains, cross wall 100mm, L. 220mm

2024 UK public price excluding VAT: £492.01

#### BINOPTIC MIX 2 electronic basin mixer - Ref. 482110

Cross wall chrome-plated electronic basin mixer:

230/6V mains supply.

Reduced-stagnation solenoid valve and electronic unit are integrated into the body of the mixer.