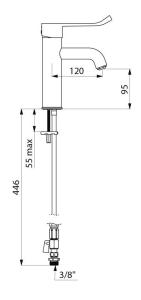

## TECHNICAL CHARACTERISTICS

SECURITHERM EP pressure-balancing basin mixer - Ref. 28216LEP

| Connector           | 1/2"                   |
|---------------------|------------------------|
| Drop height         | 95mm                   |
| Spout length        | 120mm                  |
| Flow rate           | 5 lpm at 3 bar         |
| Temperature limiter | Yes                    |
| Finish              | Chrome-plated brass    |
| Norms               | WRAS Interest Interest |
| Mayantı             | 20%                    |
| Warranty            | WARRANTY               |