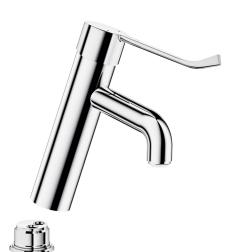

## SECURITHERM EP pressurebalancing basin mixer

Ref. 28216LEP

BIOCLIP EP basin mix H95 L120, no waste, Hyg lever, copper

2025 UK public price excluding VAT: £450.03

SECURITHERM EP pressure-balancing basin mixer - Ref. 28216LEP

Deck-mounted mechanical basin mixer with pressure-balancing.

BIOCLIP mechanical mixer: mixer can be removed completely for cleaning and disinfection.

Single hole mixer with straight spout H. 95mm L. 120mm fitted with a hygienic flow straightener.